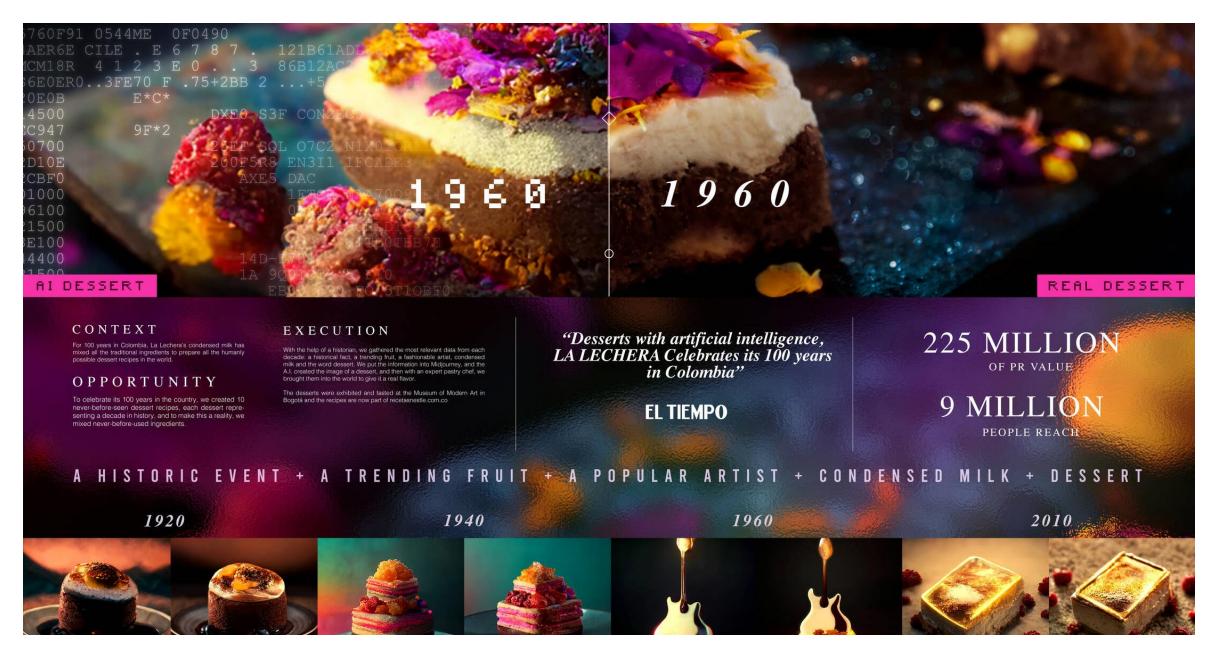

## The lost Velázquez.

Diego Velázquez's Expulsion of the Moriscos (1627) was destroyed when a **catastrophic fire** broke out in Madrid's royal palace in 1734.

Fernando Sánchez Castillo has digitally re-imagined the work using Al descriptions of the painting, made by painter and writer Antonio Palomino a few years before the fire, and a preliminary study portrait of Philip III.