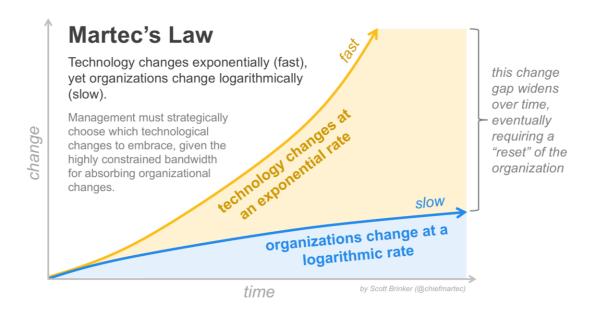

## Logaritmische verandering van organisaties

Krenn, M., Buffoni, L., Coutinho, B. et al. (2023) Forecasting the future of artificial intelligence with machine learning-based link prediction in an exponentially growing knowledge network.

rinker, S. (2016). Martec's Law: the greatest management challenge of the that century

- Rishad Tobaccowala, Publicis