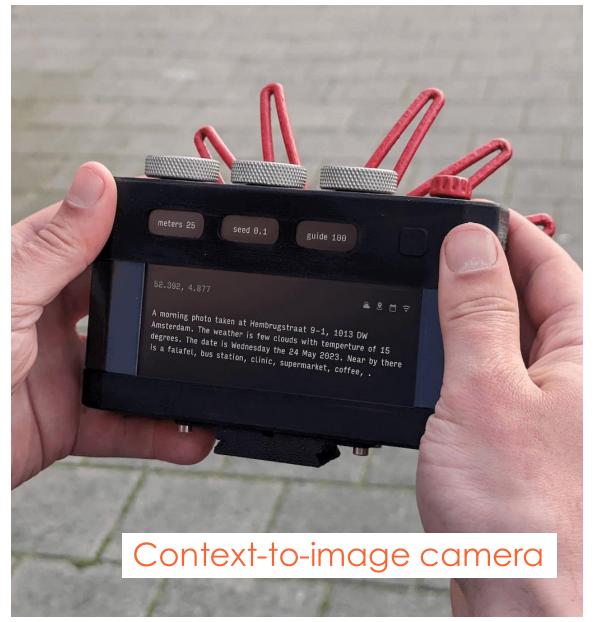

A midday photo taken at Cliffordstraat, Amsterdam The weather is partly cloudy and 18 degrees. The date is Wednesday, 24 May, 2023 . Near by there is parking and yoga studio .

(EM)POWERING