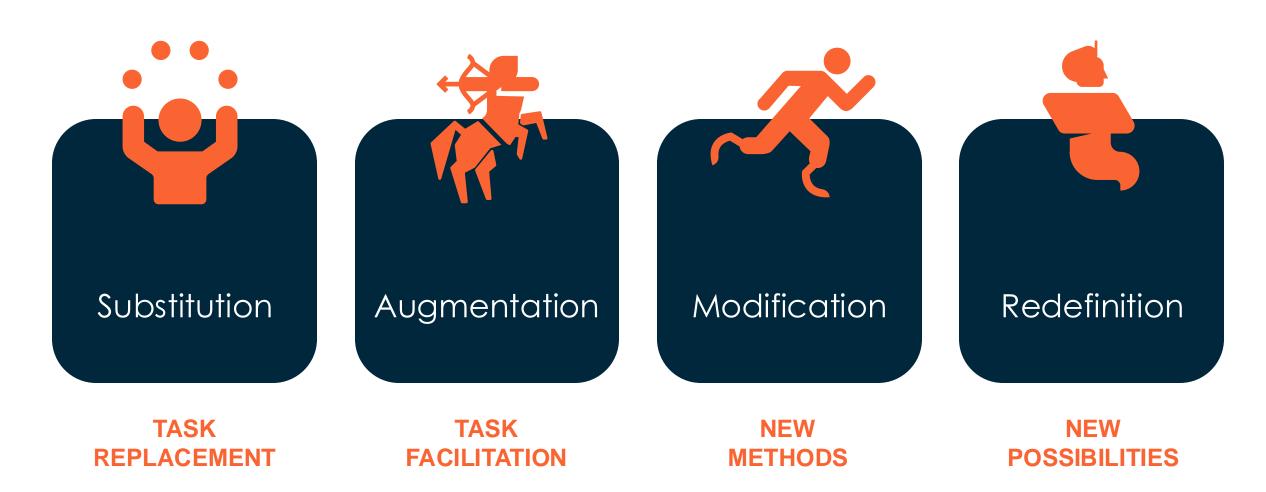

### Verandering van taken

#### Substitution

Manual task replacemen

#### Augmentation

Manual task facilitation

#### Modification

Rewiring & customizing methods

#### Redefinition

New methods & possibilities

Empowering