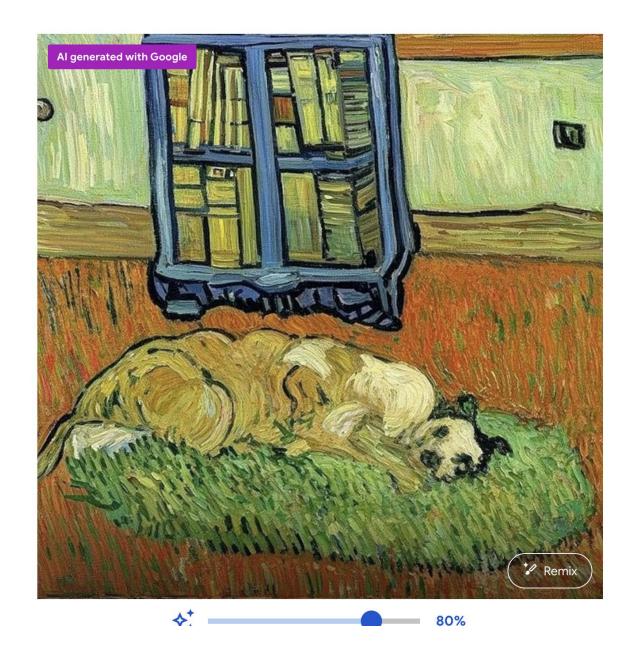

#### **ArtRemix**

Remix art with Al

< Reset to original

An oil painting by Vincent van Gogh of

a dog bed on a clover lawn

next to a bookcase

...use gen Al to give visitors an active role to engage with cultural experiences?