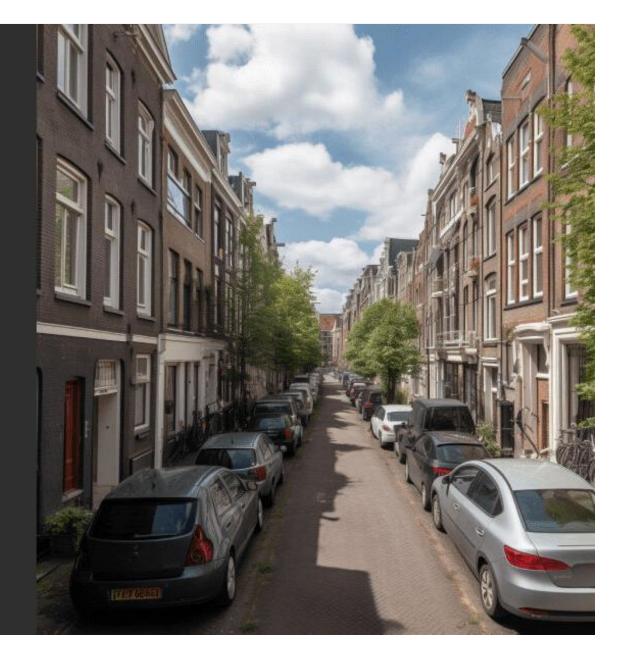

A midday photo taken at Cliffordstraat, Amsterdam The weather is partly cloudy and 18 degrees. The date is Wednesday, 24 May, 2023 . Near by there is parking and yoga studio .

(EM)POWERING