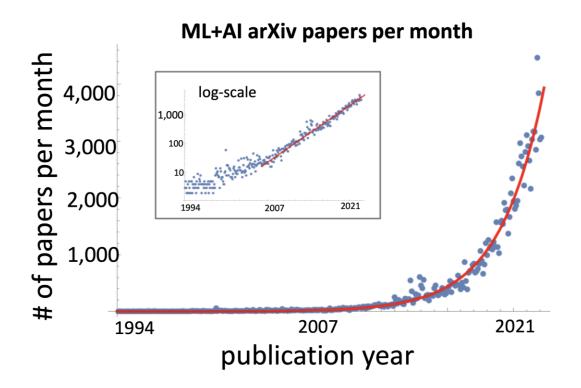

## Exponentiele groei van Al

## Logaritmische verandering van organisaties

Krenn, M., Buffoni, L., Coutinho, B. et al. (2023) Forecasting the future of artificial intelligence with machine learning-based link prediction in an exponentially growing knowledge network.