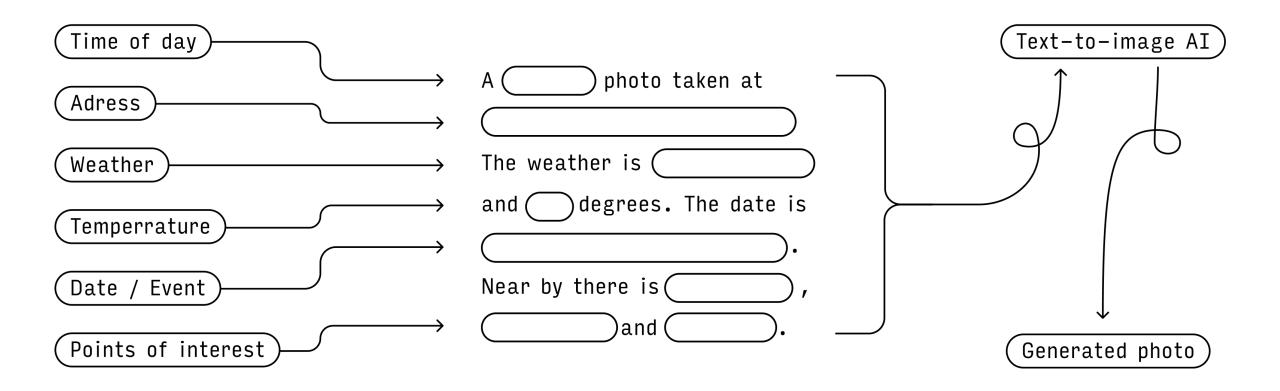

A midday photo taken at Cliffordstraat, Amsterdam The weather is partly cloudy and 18 degrees. The date is Wednesday, 24 May, 2023 . Near by there is parking and yoga studio .

(EM)POWERING