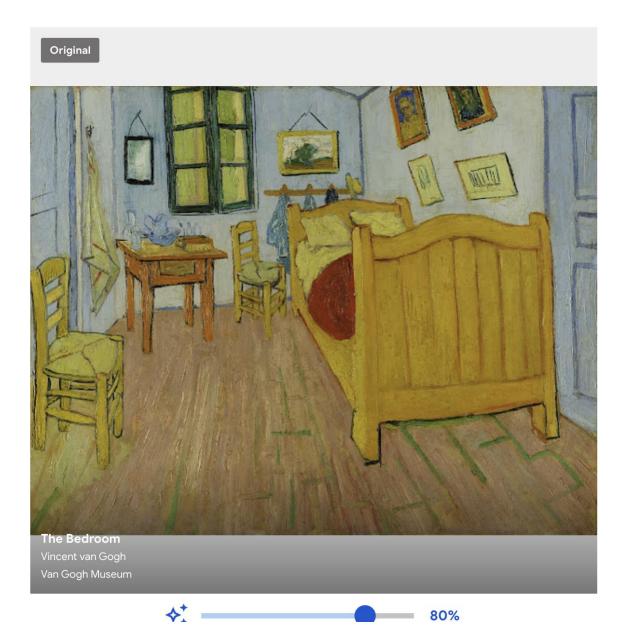

#### **ArtRemix**

Remix art with Al

An oil painting by Vincent van Gogh of the bed on the floor next to the window

Random Mix