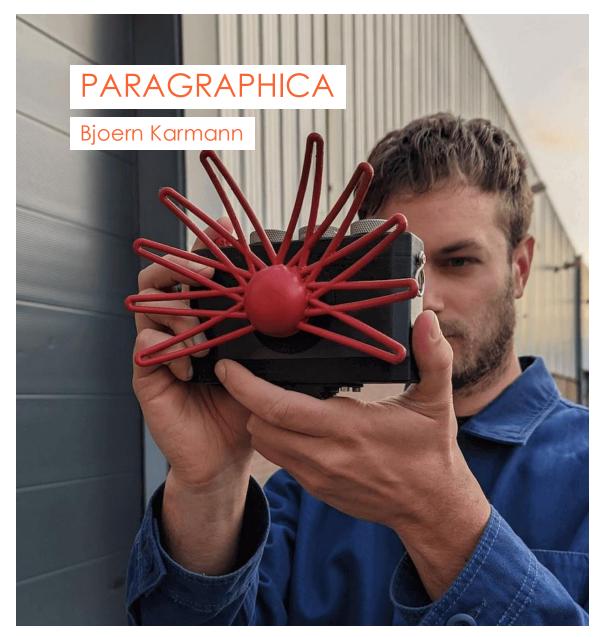

to experience & engage creatively with cultural heritage. reach their destinations.







#### **ArtRemix**

Remix art with Al

An oil painting by Vincent van Gogh of the bed on the floor next to the window

Random Mix







#### **ArtRemix**

Remix art with Al

< Reset to original

An oil painting by Vincent van Gogh of

a dog bed on a clover lawn

next to a bookcase





...use gen Al to give visitors an active role to engage with cultural experiences?

**GENERATIVE AI EMPOWERMENT FOR CULTURAL HERITAGE & TOURISM** Augmentation Substitution Modification Redefinition Rewiring & customizing methods Empowering to to to to **VISITORS PARTICIPATE TRAVEL EXPLORE RELIVE** Al to help visitors plan book and reach their destinations. with cultural heritage. extend the post-trip experience.











A midday photo taken at Cliffordstraat, Amsterdam The weather is partly cloudy and 18 degrees. The date is Wednesday, 24 May, 2023 . Near by there is parking and yoga studio .







(EM)POWERING

## AI AGENTS



**GENERATIVE AI EMPOWERMENT FOR CULTURAL HERITAGE &** TOURISM Substitution Augmentation Modification Redefinition Empowering to **AI AGENTS REPURPOSE** Al generates derivatives based on existing content & experiences.

**EXPANSION** 



## At Orange, we support les Bleues,

LES BLEUES

Orange x Marcel





The Unfinished Painting (1989) by Keith Haring



The 'completed' version by @DonnelVillager



...use gen Al to reframe existing cultural artefacts into modern discourse?

**GENERATIVE AI EMPOWERMENT FOR CULTURAL HERITAGE & TOURISM** Substitution Augmentation Modification