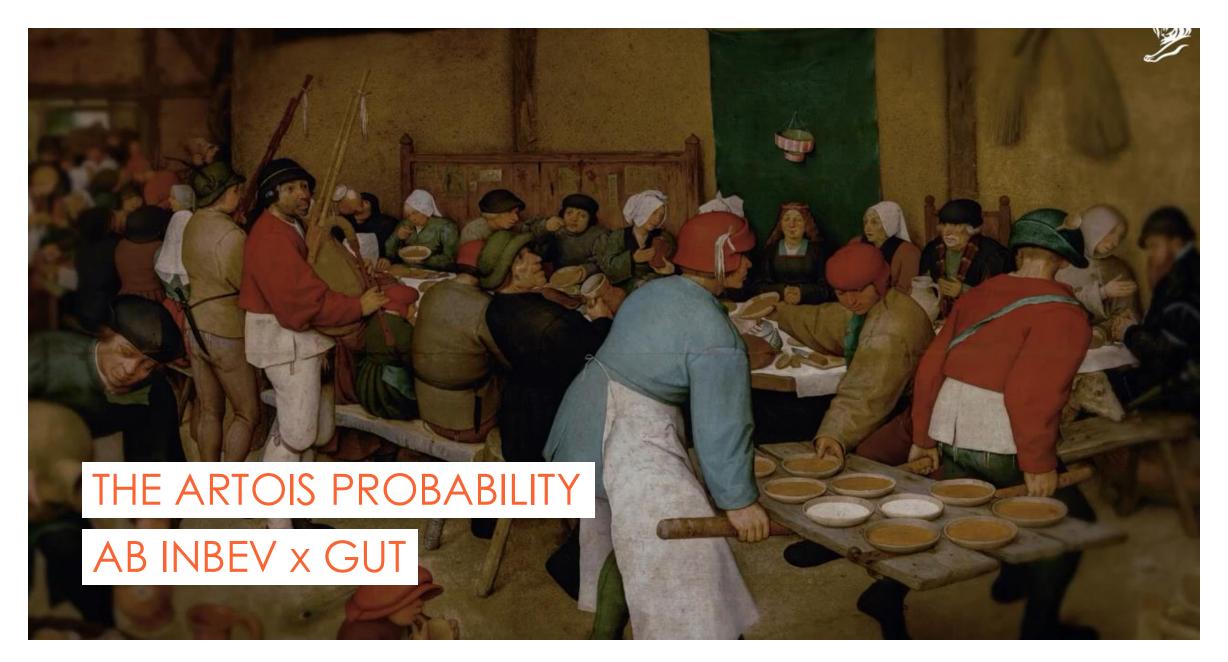

175 RE-Played

Airtel

Fernando Sánchez Castillo, Expulsion of the Moriscos (2024).

## The lost Velázquez.

Diego Velázquez's Expulsion of the Moriscos (1627) was destroyed when a **catastrophic fire** broke out in Madrid's royal palace in 1734.

Fernando Sánchez Castillo has digitally re-imagined the work using Al descriptions of the painting, made by painter and writer Antonio Palomino a few years before the fire, and a preliminary study portrait of Philip III.