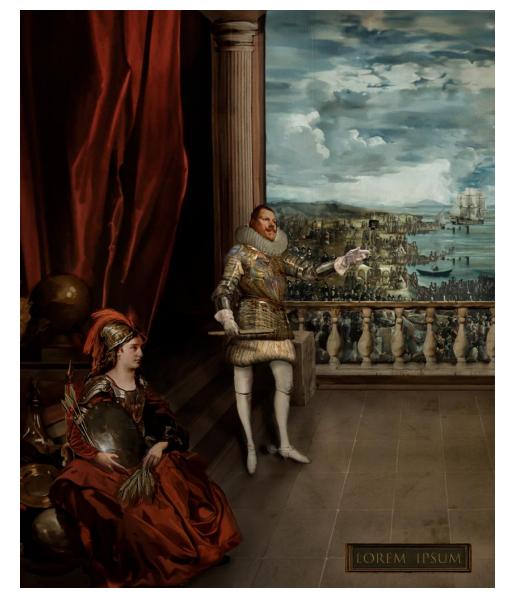

175 RE-Played

Airtel

Fernando Sánchez Castillo, Expulsion of the Moriscos (2024).

## The lost Velázquez.

Diego Velázquez's Expulsion of the Moriscos (1627) was destroyed when a **catastrophic fire** broke out in Madrid's royal palace in 1734.

Fernando Sánchez Castillo has digitally re-imagined the work using Al descriptions of the painting, made by painter and writer Antonio Palomino a few years before the fire, and a preliminary study portrait of Philip III.