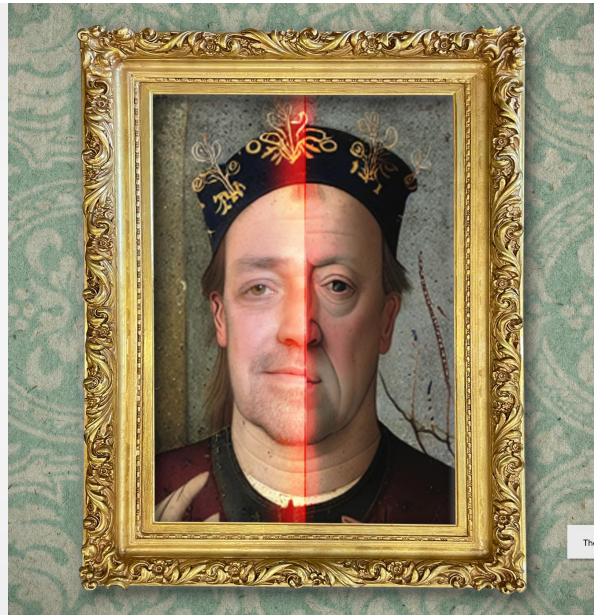

## The lost Velázquez.

Diego Velázquez's Expulsion of the Moriscos (1627) was destroyed when a **catastrophic fire** broke out in Madrid's royal palace in 1734.

Fernando Sánchez Castillo has digitally re-imagined the work using Al descriptions of the painting, made by painter and writer Antonio Palomino a few years before the fire, and a preliminary study portrait of Philip III.